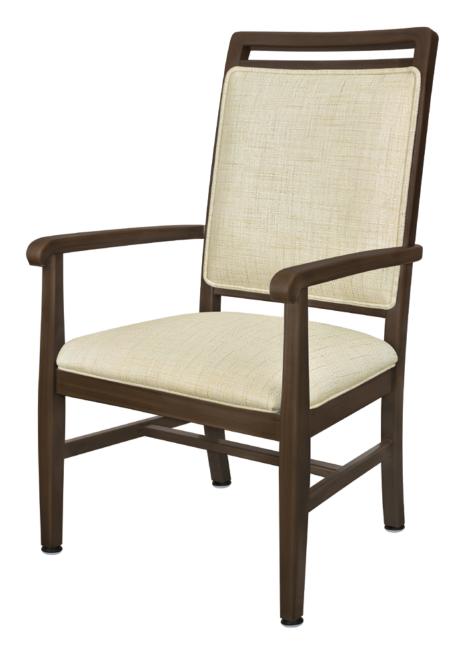

## bellariva Dining

Kwalu's Bellariva dining/activity and accent chairs are available without arms but also feature modern, curved or angled arms and a signature square back in either a show frame or show frame with hand grip upholstery style. Additional options include back heights, a lattice back insert and the cross bar beneath the seat.

Model: BLD14B1 24W 26.5D 40H 20SW 19SD 19SH 25.5AH

Durable Finish Kwalu's solid surface (½" thick) proprietary finish doesn't have any of the drawbacks of wood. The frames are moisture impervious, graffiti-resistant, easy to clean and maintenance-free.