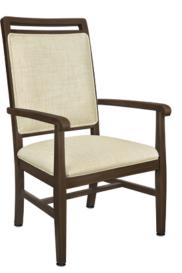

## bellariva Dining

Kwalu's Bellariva dining/activity and accent chairs are available without arms but also feature modern, curved or angled arms and a signature square back in either a show frame or show frame with hand grip upholstery style. Additional options include back heights, a lattice back insert and the cross bar beneath the seat.

Model: BLD14B1 24W 26.5D 40H 20SW 19SD 19SH 25.5AH

Durable Finish Kwalu's solid surface (½" thick) proprietary finish doesn't have any of the drawbacks of wood. The frames are moisture impervious, graffiti-resistant, easy to clean and maintenance-free.