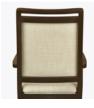

**Optional Handgrip** Handgrip available and optional.

Optional Decorative Back Decorative back insert is optional.

**Optional Arm Style** Choose from three optional arm styles – Modern, Curved or Angled.

**Optional Armless** Available without arms.

**2 Back Heights** Back available in two heights.