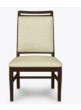

## bellariva Dining

Kwalu's Bellariva dining/activity and accent chairs are available without arms but also feature modern, curved or angled arms and a signature square back in either a show frame or show frame with hand grip upholstery style. Additional options include back heights, a lattice back insert and the cross bar beneath the seat.

Model: BLD14B1 24W 26.5D 40H 20SW 19SD 19SH 25.5AH

Durable Finish Kwalu's solid surface (½" thick) proprietary finish doesn't have any of the drawbacks of wood. The frames are moisture impervious, graffiti-resistant, easy to clean and maintenance-free.