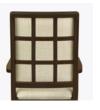

**Optional Handgrip** Handgrip available and optional.

Optional Decorative Back Decorative back insert is optional.

**Optional Arm Style** Choose from three optional arm styles – Modern, Curved or Angled.