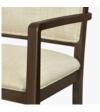

**Optional Handgrip** Handgrip available and optional.

Optional Decorative Back Decorative back insert is optional.

**Optional Arm Style** Choose from three optional arm styles – Modern, Curved or Angled.

**Optional Armless** Available without arms.

**2 Back Heights** Back available in two heights.