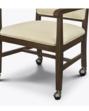

## bellariva Dining

Kwalu's Bellariva dining/activity and accent chairs are available without arms but also feature modern, curved or angled arms and a signature square back in either a show frame or show frame with hand grip upholstery style. Additional options include back heights, a lattice back insert and the cross bar beneath the seat.

Model: BLD14B1 24W 26.5D 40H 20SW 19SD 19SH 25.5AH

Durable Finish Kwalu's solid surface (½" thick) proprietary finish doesn't have any of the drawbacks of wood. The frames are moisture impervious, graffiti-resistant, easy to clean and maintenance-free.

Features

Steel Reinforced Our patented steelreinforced joint system uses over 20 pieces of steel in most Kwalu chairs. Stop ongoing and costly furniture replacement.

**Optional Casters** Casters available for all four legs and are optional.