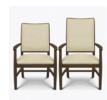

## bellariva Dining

Kwalu's Bellariva dining/activity and accent chairs are available without arms but also feature modern, curved or angled arms and a signature square back in either a show frame or show frame with hand grip upholstery style. Additional options include back heights, a lattice back insert and the cross bar beneath the seat.

**Optional Handgrip** Handgrip available and optional.

Optional Decorative Back Decorative back insert is optional.

**Optional Arm Style** Choose from three optional arm styles – Modern, Curved or Angled.